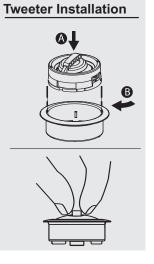

| #         | Description                              | Quantity |
|-----------|------------------------------------------|----------|
| 1         | Type-M1 1" Allow Dome Tweeter            | 2        |
| 2         | Neo Type-M Crossover                     | 2        |
| 3         | Tweeter Grille                           | 2        |
| 4         | Tweeter Flush-Mount                      | 2        |
| 5         | Tweeter Angle-Mount (top)                | 2        |
| 6         | Tweeter Angle-Mount (bottom)             | 2        |
| not shown | Tweeter Hardware Pack                    | 2        |
| 7         | Spring Clips                             | 4        |
| 8         | Terminated Tweeter Wire                  | 2        |
| 9         | #8 x <sup>3</sup> /8" Pan Head Screw     | 2        |
| 10        | #8 x <sup>1</sup> /2" Self-Tapping Screw | 4        |
| 11        | #8 x 1" Self-Tapping Screw               | 8        |
| 12        | 1 <sup>1</sup> /2" Hex Nut               | 2        |
| 13        | Hex Key                                  | 1        |